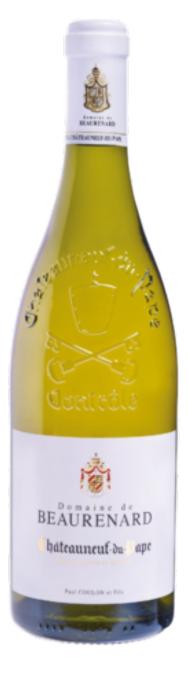

## **DOMAINE DE BEAURENARD** *Châteauneuf-du-Pape Blanc 2017*

92 POINTS

The Beaurenard Blanc is a blend of 30% Clairette, 20% Grenache Blanc, 25% Bourboulenc, 22% Roussane and small amounts of Picpoul and Picardan. It begins with a wonderful perfumed nose, delivering aromas of ripe apple, white peach, crushed almond, and honeysuckle. Beautiful balance and structure with flavors of fresh stone and orchard fruits and a touch of honey on the delicious finish. This gorgeous wine shoud show its best over the next 8-10 years.