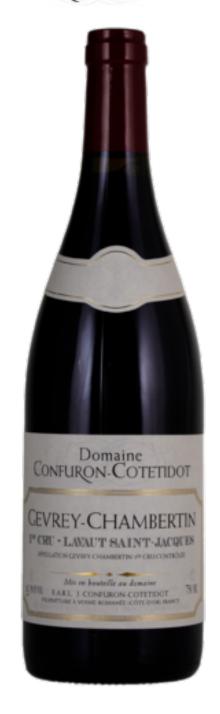

## **CONFURON-COTETIDOT**

Gevrey-Chambertin 1er Cru Lavaut Saint-Jacques 2016

Here too there is enough reduction and wood influence to overshadow the underlying fruit. There is superb intensity and mid-palate density to the overtly muscular, detailed and powerful broad-shouldered flavors that brim with both dry extract and minerality before delivering outstanding length and depth on the balanced if markedly austere and backward finish. This is terrific but I underscore that it would be largely pointless to open a bottle of this beauty young.