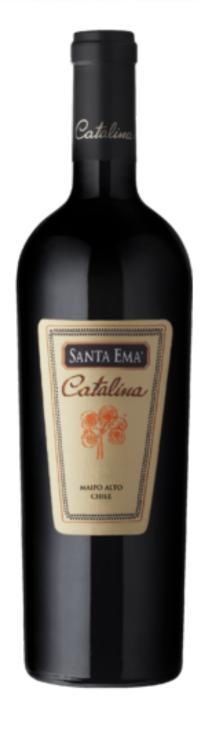

## SANTA EMA Catalina 2015

## SANTA EMA®

91 POINTS

Carefully crafted, with elegance and equilibrium, yet still very youthful but with the acidity and spice that promises more to come.