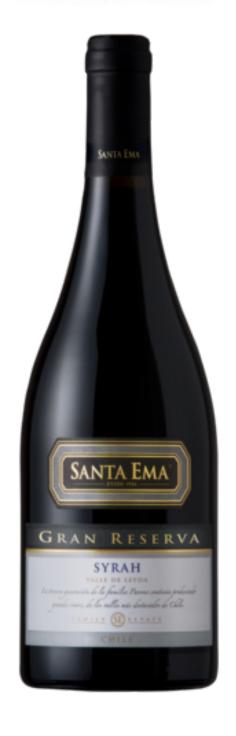

## SANTA EMA Syrah Gran Reserva 2015

## SANTA EMA®

## 90 POINTS

Friendly Syrah with herbal and eucalyptus aromas. Round with soft tannins, plain chocolate and savoury finish. Nice intensity and complexity.