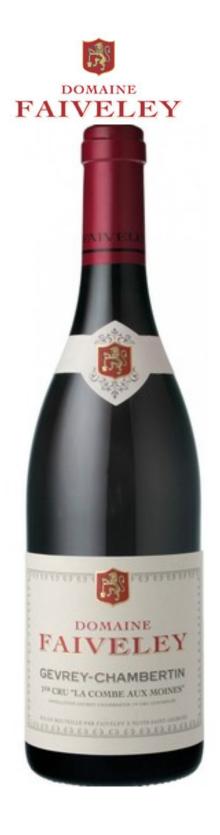

## **FAIVELEY**

Gevrey-Chambertin 1er cru La Combe aux Moines 2017

## Wine Spectator

94 POINTS

66

This is fresh, sporting cherry, raspberry, rose, spice and mineral aromas and flavors. Charming, offering a supple texture and a vibrant structure, expanding on the long, saturated aftertaste.