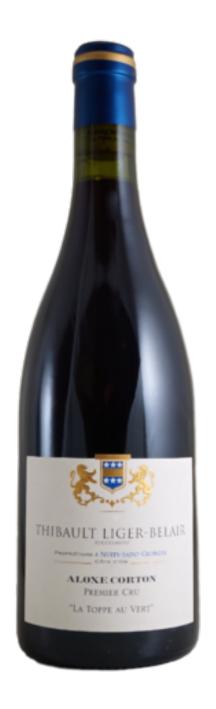

## THIBAULT LIGER-BELAIR

Aloxe-Corton 1er cru La Toppe au Vert 2015

Reduction. There is more size, weight and richness to the intensely mineral-driven medium weight flavors that possess a rounded mid-palate but again tighten up immediately on the dusty, linear and moderately austere finale. This should benefit from a few years of bottle age to add depth and flesh out.