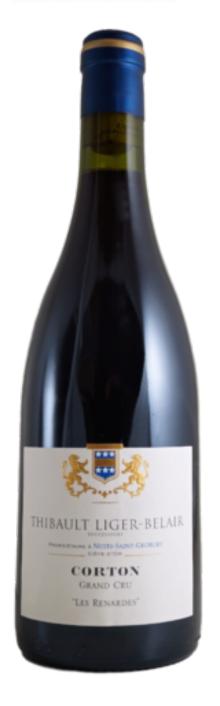

## THIBAULT LIGER-BELAIR

## Corton Grand cru Les Renardes 2016

(40% whole cluster). An intensely earthy and sauvage-infused nose is composed by notes of dark raspberry, violet and a hint of spice. There is once again fine volume, energy and intensity to the broad-shouldered flavors that possess excellent minerality that really comes up on the relatively refined, balanced and austere finale. This is also sufficiently firm that at least some forbearance will be required.