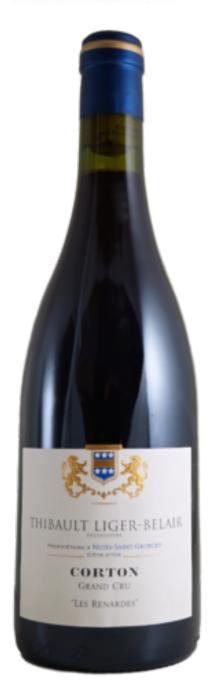

## Corton Grand cru Les Renardes 2015

Reduction dominates the nose but background hints of various floral elements are noticeable. Otherwise there is solid richness and volume to the appealingly detailed, energetic and powerful big-bodied flavors that brim with minerality and mid-palate sap before delivering outstanding length on the robust and very serious finale.