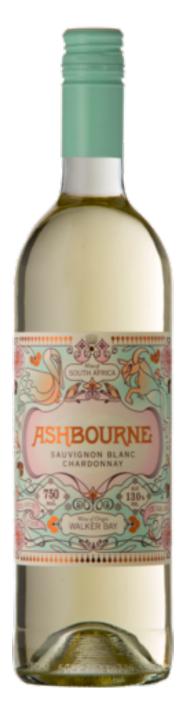

## **ASHBOURNE** Sauvignon Blanc Chardonnay 2018

90 POINTS

The 2018 Ashbourne white is composed of Sauvignon Blanc (80%) and Chardonnay (20%). It opens with aromas of white peach and gooseberry on the nose with some salted almond tones that round out the aromatics. The palate is highly refreshing as the wine unveils a notable richness and combination of citrus rind, tree fruit and with melon undertones that persist through the finish.