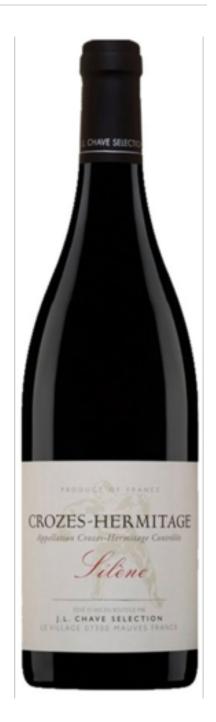

## JL CHAVE SELECTION

Crozes-Hermitage Silène 2018

## 93 POINTS

Inky ruby. Pungent, mineral-accented black and blue fruit qualities on the nose, along with hints of olive, licorice and peony that build in the glass. Supple and weighty on the palate, offering expansive blackberry and boysenberry flavors that become firmer with air. The floral note comes back strong on the penetrating finish, which shows outstanding persistence and fine-grained, well-knit tannins. 60% of this fruit was sourced from the granitic soils and steep slopes in the northern sector of the appellation and the other 40% came from the south, where the soils are lighter, based mostly on limestone clay and covered in large alluvial stones and smaller river rocks.