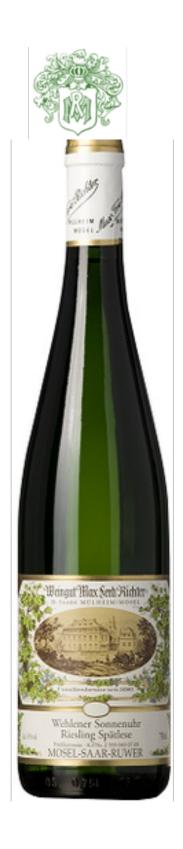

## MAX FERDINAND RICHTER

Riesling Spätlese Wehlener Sonnenuhr 2018

## Mosel Fine Wines "The Independent Review of Mosel Riesling"

93 POINTS

The 2018er Wehlener Sonnenuhr Riesling Spätlese was made from clean grapes harvested at a full 95° Oechsle, and was fermented down to fully sweet levels of residual sugar (95 g/l). It offers a beautiful nose of bitter lemon, mirabelle, laurel and whipped cream. The wine delivers nice flavours of pear, ginger, Provence herbs, cream and herbs, and leaves the beautifully racy but unctuous structure of an Auslese in the finish. It remains beautifully playful in the after-taste.