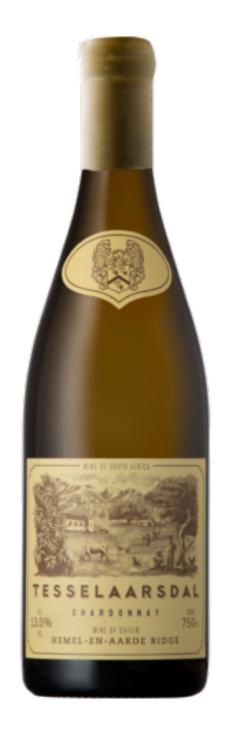

## TESSELAARSDAL WINES

Chardonnay Hemel-en-Aarde Ridge 2020

## TESSELAARSDAL

92 POINTS

It's hard to believe that Tesselaarsdal made its first wine as recently as 2015, such has been the success of the brand. This stylish Chardonnay all comes from La Vierge's vineyards and combines stone fruit sweetness with very low-key oak and mineral freshness.

- Tim Atkin MW, September 2021