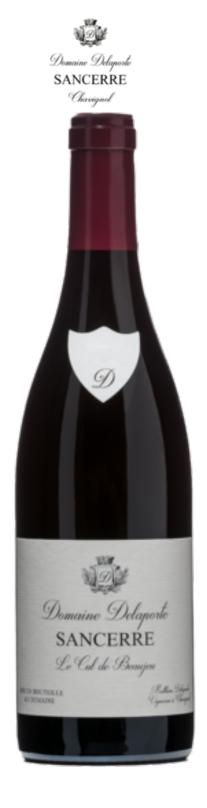

## DOMAINE DELAPORTE

Sancerre Le Cul de Beaujeu Rouge 2019

94 POINTS

This small-production wine is densely textured and has great potential. With its richness and layers of black fruits and smoky acidity, the wine is ready for further aging.