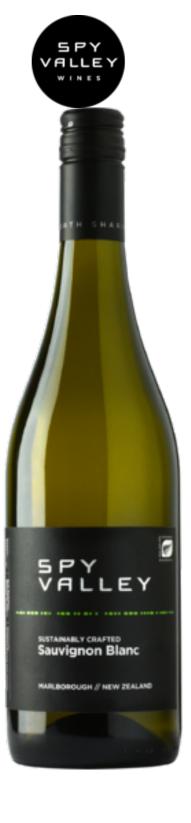

## **SPY VALLEY** Sauvignon Blanc 2022

Very attractive bouquet of ripe, fleshy tree and tropical fruits, fresh herbs, gooseberry and wet pebbles. Intense, crisp, fruity and varietal with fresh basil and apple flesh, nettles and cape gooseberry flavours. Plenty of acidity and a satin touch offer contrast to the core flavours. Balanced, well made and ready to drink from 2022 through 2025.