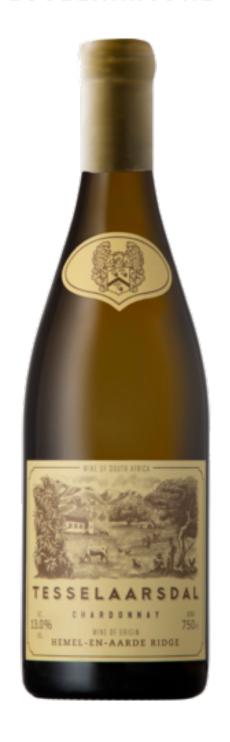

## TESSELAARSDAL WINES

## Chardonnay Hemel-en-Aarde Ridge 2022

## TESSELAARSDAL

92 POINTS

Made at Hamilton Russell by Emul Ross, Berene Sauls' Chardonnay uses fruit from the Hemel-en-Aarde Ridge. Fermented in clay amphoras and older oak, it's a fresh, tangy, nicely understated style with lots of zip and energy, subtle nutmeg spice and a citrus and lemongrass core.