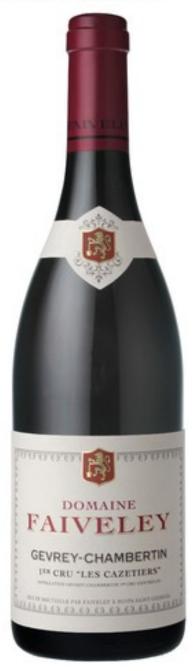

## Gevrey-Chambertin 1er cru les Cazetiers 2013

95 POINTS

Erwan Faiveley thinks this is th best value wine from his family's extensive holdings. East facing and comparatively cool, this is showing a touch of reduction, as well as freshness from the Combe de Lavaux. Deeply coloured and restrained, but with fine tannins and bags of red and black fruits. 2018-28

- Tim Atkin,