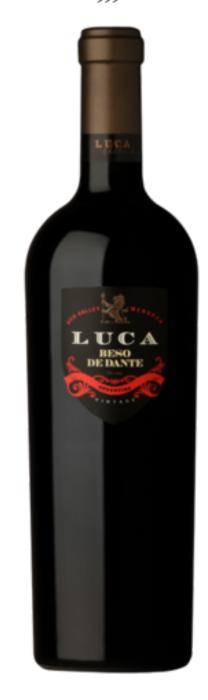

## **LUCA** *Beso de Dante 2012*

+0−−−− Est. 1999 ⊢−−−0

## Wine Spectator

Aromas of Asian spices, with flavors to match, along with lush fruit components that include roasted plum, raspberry tart and fig paste. Shows a peppery note on the zesty finish. Drink now through 2018.