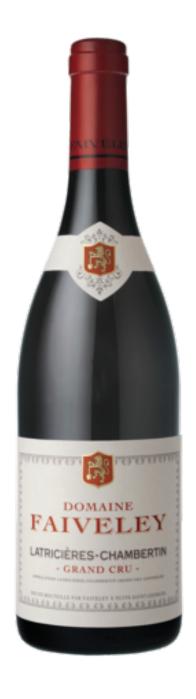

## Latricières-Chambertin Grand cru 2013

## 97 POINTS

An outstanding wine in 2012, this is almost as good in 2013. The vineyard is stony and well ventilated, giving a combination of fruit weight and breezy minerality. Complex and refreshing, this is chiselled and tangy, with lovely focus and balance, and a finish that lingers long on the tongue.