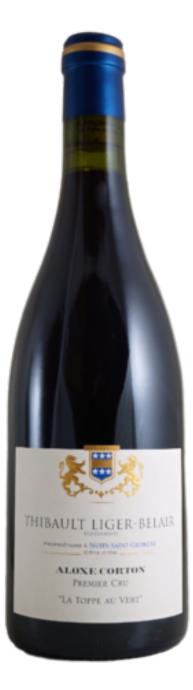

## THIBAULT LIGER-BELAIR

Aloxe-Corton 1er cru La Toppe au Vert 2013

There is a top note of green tea to the very fresh red berry fruit suffused nose. The mouth feel of the middle weight and intensely mineral-inflected flavors is sleek, even satiny, all wrapped in a focused, balanced and lingering finish. This is on the lighter side but packs good flavor authority.

- Allen Meadows, January 2015