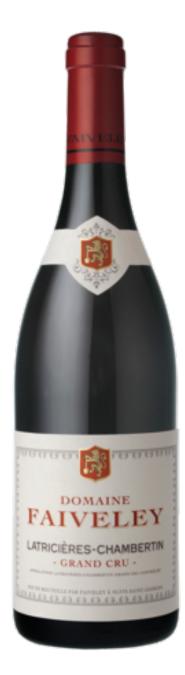

**97 POINTS** 

## **FAIVELEY** *Latricières-Chambertin Grand cru 2015*

Erwan Faiveley thinks this is one of the wines of the vintage chez Faiveley, and I couldn't agree with him more. Showing the classic coolness and haughty reserve of Latricières, the most elegant of the Gevrey Grands Crus, it's chalky and refined with subtle oak and nuanced, pomegranate and wild strawberry flavours.