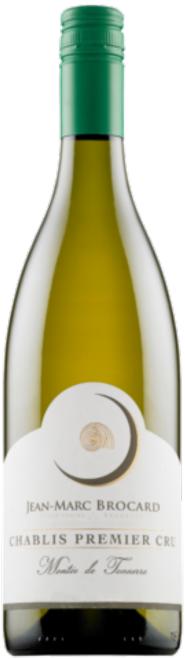

## **JEAN-MARC BROCARD** Chablis 1er Cru Montée de Tonnerre 2016

**92 POINTS** 

On the right bank of the river Serein, this premier cru produces a complex, flinty, steely style of wine. This vintage retains much of that texture while adding riper apricot and apple flavors. It is tight and still young.