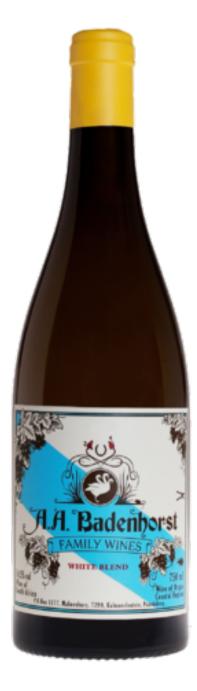

## White Blend 2016

Chenin based, with six Rhône grapes plus Colombard and Semillon, this delicately wooded cuvée treads a fine line between rigour and exoticism. Floral apricot and pear flavours are framed and supported by acidity and minerality.