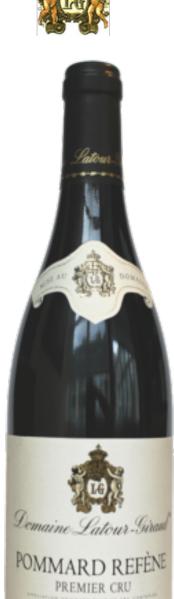

## LATOUR-GIRAUD Pommard 1er cru Refène 2016

90 POINTS

Deep ruby hue. Here too there is enough wood to mention framing the equally ripe if more elegant aromas of spice, cassis, black cherry and a touch of earth. The sleeker and slightly more precise medium-bodied flavors possess solid intensity and a bit more complexity on the balanced and lingering finish that is mildly firmer as well.

- Allen Meadows, April 2018