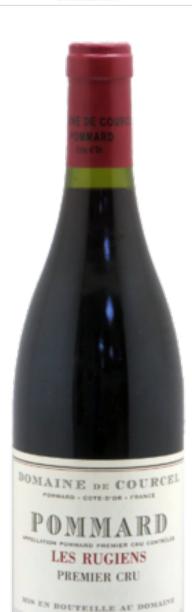

**94 POINTS** 

## **DOMAINE DE COURCEL** *Pommard 1er cru Les Rugiens 2015*

## DOMAINE DE COURCEL POMMARD

## Wine Spectator

There's plenty of black cherry, black currant and violet aromas and flavors in this red, along with a backbone of assertive, dusty tannins. All the elements are in the correct proportion, but just need time to integrate. The long aftertaste also indicates potential.