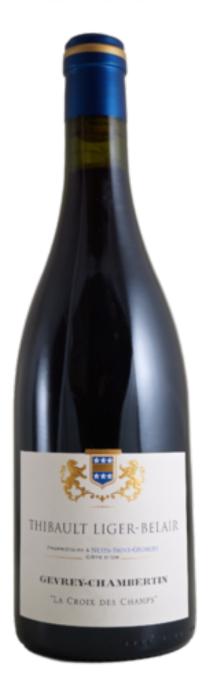

## THIBAULT LIGER-BELAIR

Gevrey-Chambertin 1er cru la Croix des Champs 2015

Discreet wood sets off very fresh and rather floral-scented aromas of freshly turned earth, red currant and sauvage hints. The supple, round and again relatively forward middle weight flavours tighten up quickly on the balanced, attractively persistent and complex finale.