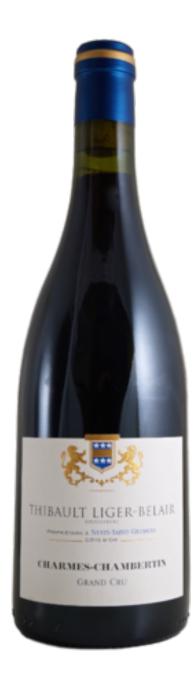

## **THIBAULT LIGER-BELAIR** *Charmes-Chambertin Grand cru* 2016

## (90 3) POINTS BURGHOUND.COM

(from Charmes proper; 70% whole cluster but without the central stem). This too is moderately reduced though hints of floral character can be discerned and they can also be found on the medium weight, detailed and chiseled flavors that display fine length on the overtly austere finale.