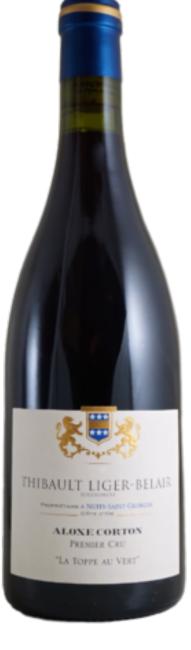

## THIBAULT LIGER-BELAIR

Aloxe-Corton 1er cru La Toppe au Vert 2015

## (88 1) POINTS Alen Meadows' BURGHOUND.COM The utilisate Burgundy reference

Reduction. There is more size, weight and richness to the intensely mineral-driven medium weight flavors that possess a rounded mid-palate but again tighten up immediately on the dusty, linear and moderately austere finale. This should benefit from a few years of bottle age to add depth and flesh out.