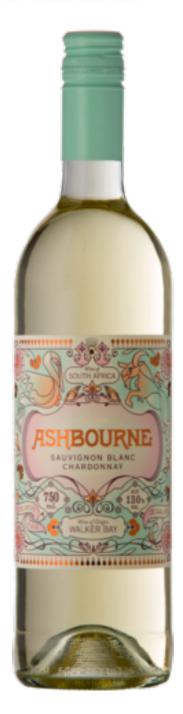

## **ASHBOURNE**

Sauvignon Blanc Chardonnay 2018

## 90 POINTS

The 2018 Ashbourne white is composed of Sauvignon Blanc (80%) and Chardonnay (20%). It opens with aromas of white peach and gooseberry on the nose with some salted almond tones that round out the aromatics. The palate is highly refreshing as the wine unveils a notable richness and combination of citrus rind, tree fruit and with melon undertones that persist through the finish.