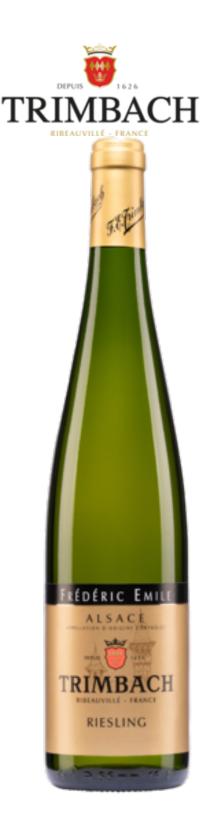

## **TRIMBACH** *Riesling Cuvée Frédéric Emile 2013*

## JAMESSUCKLING.COM 모

95 POINTS

A fabulous wine with spice, mineral, salt and dried fruits. Hints of pear and dried apple too. Full and layered with great depth and power. Salty. Limestone and degraded fossilized seashells.