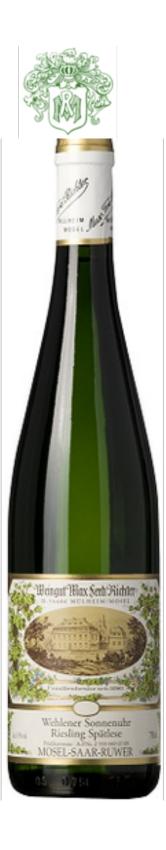

## MAX FERDINAND RICHTER

Riesling Spätlese Wehlener Sonnenuhr 2021

Mosel Fine Wines

**95 POINTS** 

The 2021er Wehlener Sonnenuhr Spätlese was made from fruit picked at 87° Oechsle on over 90-year-old vines and was fermented down to sweet levels of residual sugar (77 g/l). It offers a superbly aromatic and complex nose of almond cream, vineyard peach, apricot, smoke, anise, and William's pear. The wine coats the palate with ample juicy and ripe yellow fruits, and leaves a playful and layered feel in the superbly long and creamy finish. This has superb Spätlese aromatics and finesse.