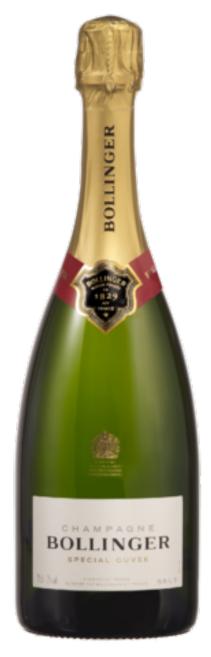

## CHAMPAGNE BOLLINGER

Special Cuvée N/V

## **JEB** DUNNUCK

93 POINTS

A rich though youthful golden hue, the NV Champagne Special Cuvée Brut is classic and ripe with lush, rounded, and complex aromas of golden apricot, hazelnut, wet stone, and black cherry. Made with 45% of the wine coming from the 2019 vintage, with 55% reserve wine, it's full-bodied yet elegant and light on its feet, with a ripe and luxurious feel and just a hint of warmth on the finish. The mousse is refined and rounded. Long on the palate, it's inviting now but will have plenty of life ahead of it if stored property. This exceptional cuvée with its distinctive personality continues to be one of the best entry wines to the range from this house and is a benchmark wine for them