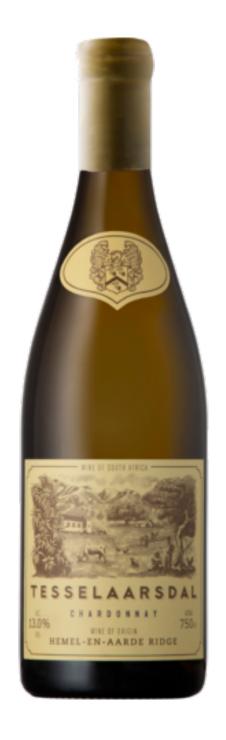

## TESSELAARSDAL WINES

## Chardonnay Hemel-en-Aarde Ridge 2022

## TESSELAARSDAL

92 POINTS

Made at Hamilton Russell by Emul Ross, Berene Sauls' Chardonnay uses fruit from the Hemel-en-Aarde Ridge. Fermented in clay amphoras and older oak, it's a fresh, tangy, nicely understated style with lots of zip and energy, subtle nutmeg spice and a citrus and lemongrass core.