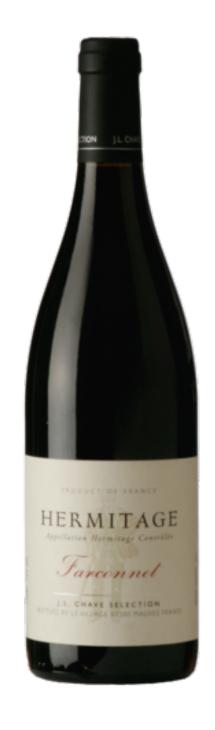

## JL CHAVE SELECTION

Hermitage Farconnet 2019

## J.L. CHAVE SELECTION

## 94 POINTS

Delicious and soulful, this offers generous ripe cassis, plum and mulled cherry notes, all liberally dusted in black pepper, mocha and olive tapenade and robed in lightly toasted cedar. Harmonious and persistent, with incense and iron shavings carrying the long, captivating finish.