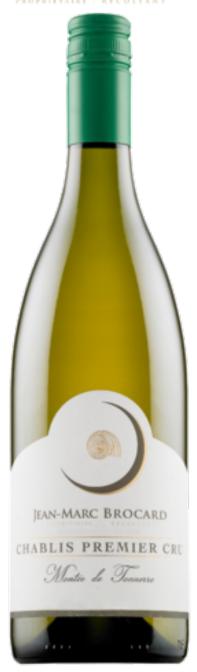

## JEAN-MARC BROCARD

Chablis 1er Cru Montée de Tonnerre 2016

92 POINTS

On the right bank of the river Serein, this premier cru produces a complex, flinty, steely style of wine. This vintage retains much of that texture while adding riper apricot and apple flavors. It is tight and still young.