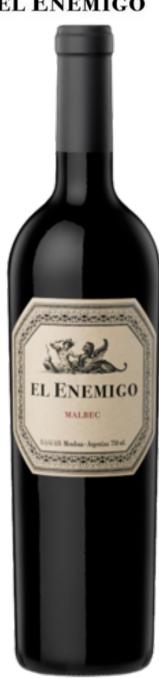

## **EL ENEMIGO** *Malbec 2015*

94 POINTS

Marrying Malbec with 7% Cabernet Franc and 3% Petit Verdot, this hails from cool (in both senses of the word) Gualtallary. Strikingly perfumed, with violet and graphite aromas, fine tannins, savoury blackberry fruit and skilfully handled oak.