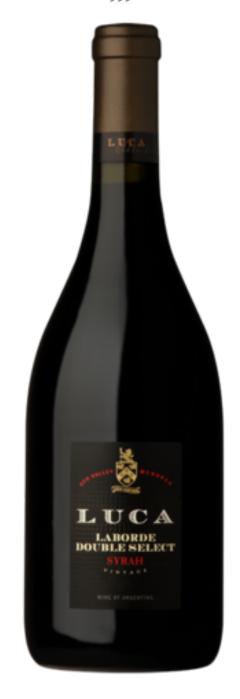

## LUCA

Syrah Double Select 2020

## LUCA

Kibut larky

90 POINTS

The leafy and herbal 2020 Laborde Double Select Syrah has notes of ripe berries and integrated oak, with limited varietal character and quite fruit-driven, with a juicy palate and fine tannins.

- Luis Gutierrez, November 2022