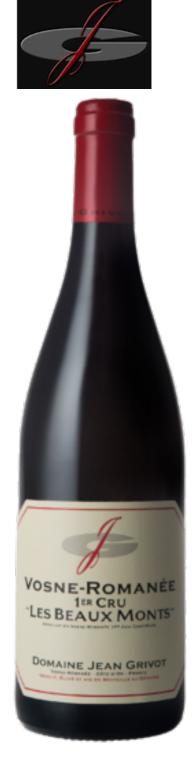

## **DOMAINE JEAN GRIVOT**

Vosne-Romanée 1er cru Les Beaux Monts 2015

96 POINTS

Slightly less backward than the 2014 was at the same stage, but every bit as impressive (or possibly even more so), this comes from two parcels of different sizes. It's still a very youthful, vigorous wine with plenty of structure, notes of aniseed and nutmeg and a core of bramble and blueberry fruit...