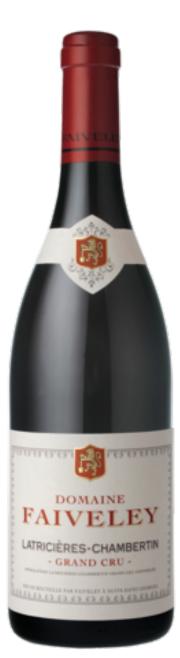

## **FAIVELEY** *Latricières-Chambertin Grand cru 2013*

97 POINTS

An outstanding wine in 2012, this is almost as good in 2013. The vineyard is stony and well ventilated, giving a combination of fruit weight and breezy minerality. Complex and refreshing, this is chiselled and tangy, with lovely focus and balance, and a finish that lingers long on the tongue.