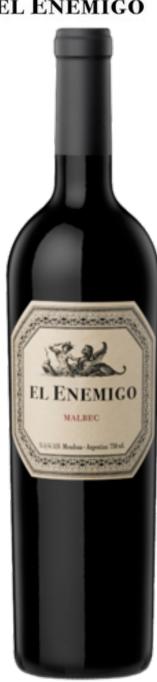

## **EL ENEMIGO** *Malbec 2015*

94 POINTS

Marrying Malbec with 7% Cabernet Franc and 3% Petit Verdot, this hails from cool (in both senses of the word) Gualtallary. Strikingly perfumed, with violet and graphite aromas, fine tannins, savoury blackberry fruit and skilfully handled oak.