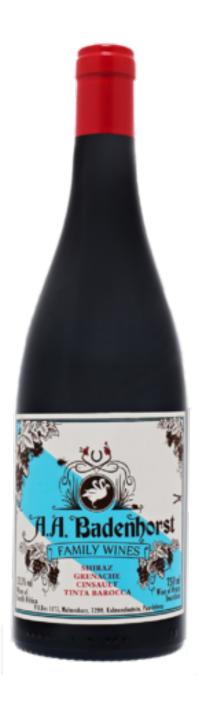

## Red Blend 2016

## 94 POINTS

"A blend of all our wines with some Syrah from next door," is how Adi Badenhorst describes this signature red blend of Rhône with one Portuguese grape (Tinta Barocca). It's a stylish, beautifully judged cuvée, all red plum and raspberry with a stony, refreshing finish.