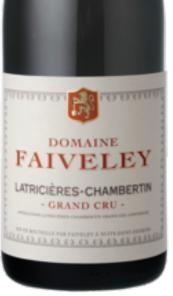

## **FAIVELEY** *Latricières-Chambertin Grand cru 2022*

## (93996) points BURGHOUND.COM

(from a large 1.21 ha parcel). There is enough wood influence to merit pointing out on the airy,

cool and layered nose of both red and dark currant, the sauvage and plenty of forest floor character. The super-sleek, intense

and markedly mineral-driven flavors possess an almost delicate mid-palate mouthfeel that contrasts substantially with the

powerful, driving and wonderfully long, if decidedly firm, finale. This is not only excellent but it's textbook.